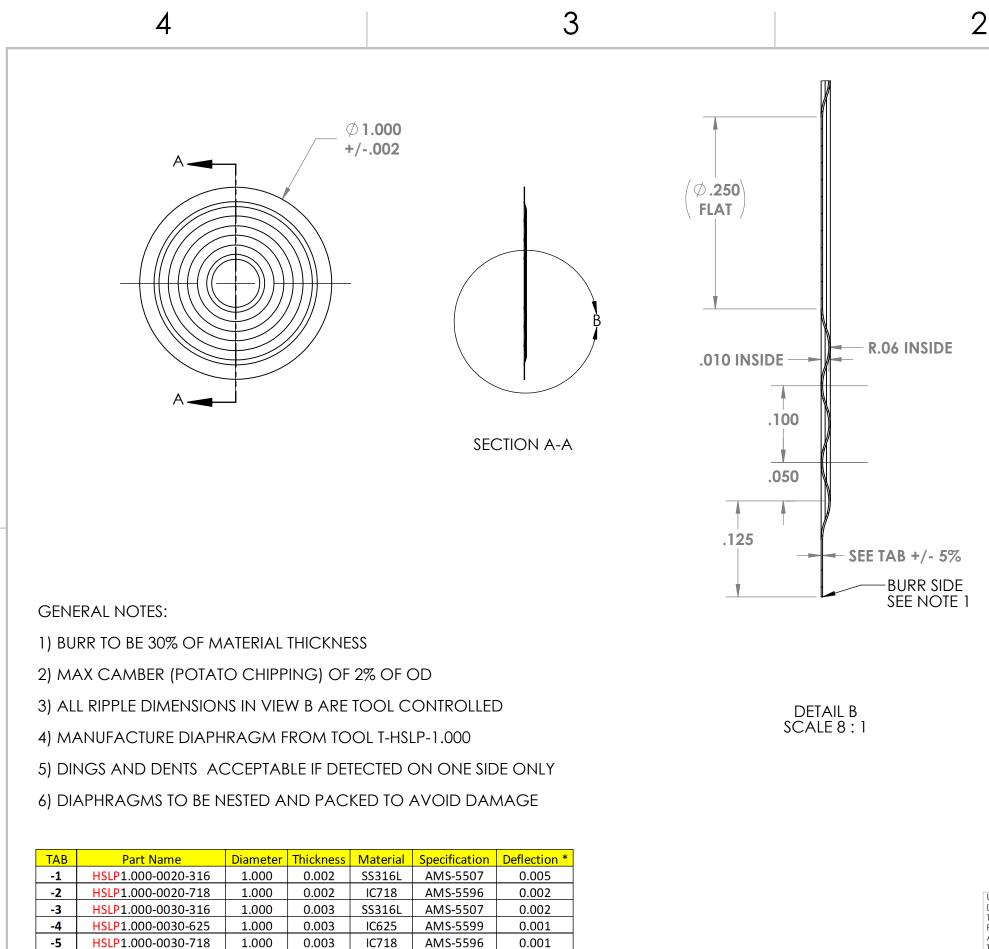

В

Α

3

|                                                                                                                                                                                                    | NAME   | DATE    | TITLE:           | Metal Diaphragm           |       |
|----------------------------------------------------------------------------------------------------------------------------------------------------------------------------------------------------|--------|---------|------------------|---------------------------|-------|
|                                                                                                                                                                                                    | WAGNER | 9-21-15 |                  |                           |       |
| С                                                                                                                                                                                                  | DEBONE | 9-22-15 | A                | Hudson                    |       |
| R.                                                                                                                                                                                                 |        |         | 1/2              | Hudson                    |       |
| °R.                                                                                                                                                                                                |        |         | LE E             | 7 Technology              | أحمنا |
|                                                                                                                                                                                                    |        |         | -                | 🖌 Technologi              | es    |
| RIETARY AND CONFIDENTIAL<br>RMATION CONTAINED IN THIS<br>5 IS THE SOLE PROPERTY OF<br>TECHNOLOGIES. ANY<br>CTION IN PART OR AS A WHOLE<br>THE WRITTEN PERMISSION OF<br>TECHNOLOGIES IS PROHIBITED. |        |         | size<br><b>B</b> | DWG. NO.<br>HSLP1.000-TAB |       |
|                                                                                                                                                                                                    |        |         | SCAL             | E: 2:1 WEIGHT: SHEET 1 O  | F 1   |
|                                                                                                                                                                                                    |        |         |                  |                           |       |

В

Α