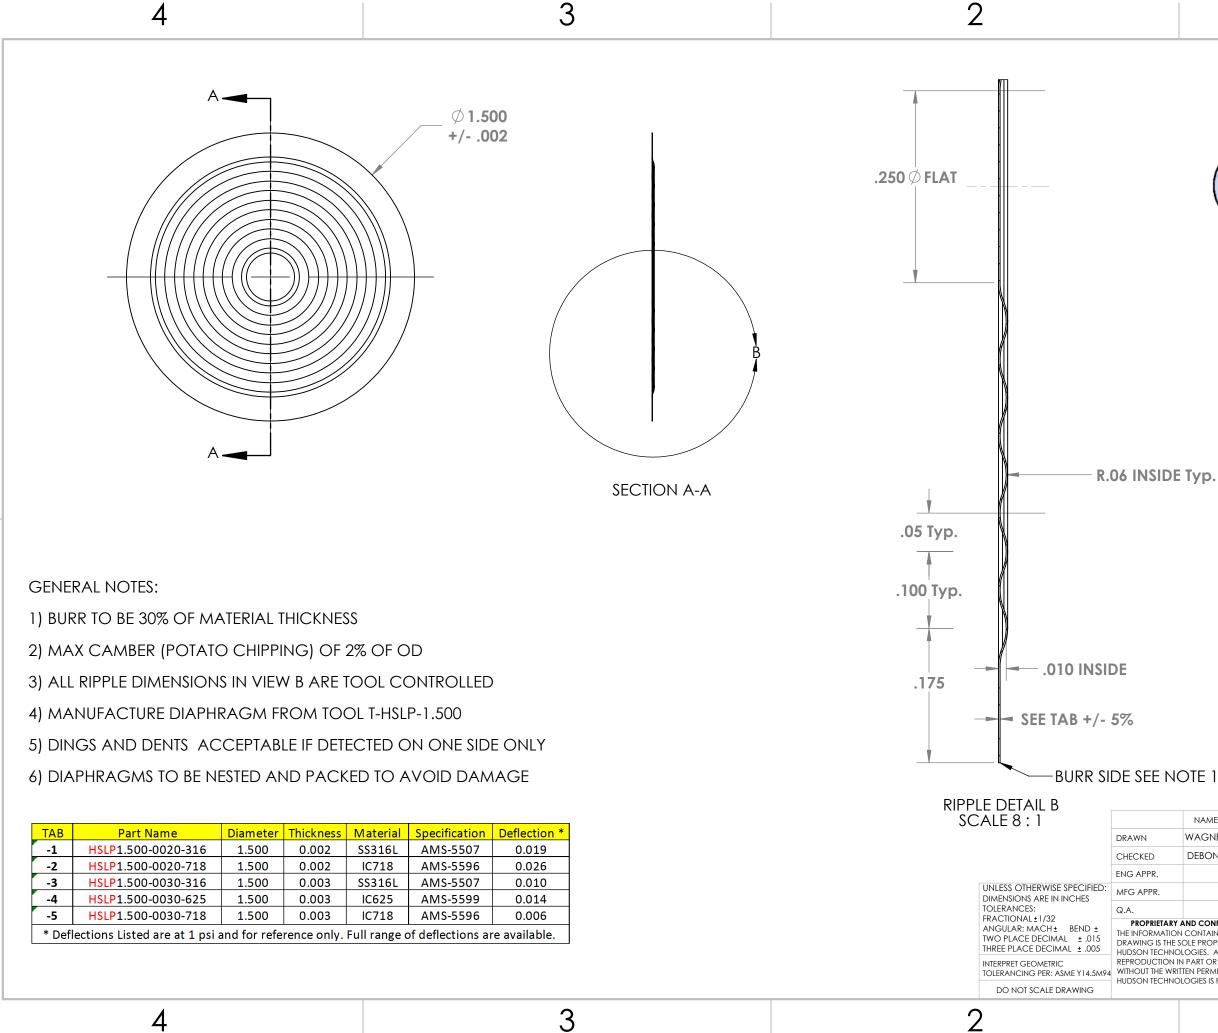

В

Α

3

|                                                                                                              | NAME   | DATE    | <sup>TITLE:</sup> Metal Diaphragm |        |         |      |          |
|--------------------------------------------------------------------------------------------------------------|--------|---------|-----------------------------------|--------|---------|------|----------|
|                                                                                                              | WAGNER | 8-15-15 |                                   |        |         |      |          |
| C                                                                                                            | DEBONE | 8-17-15 | R                                 |        | Justas  | -    |          |
| R.                                                                                                           |        |         | (h                                | 1)     | ludso   |      |          |
| °R.                                                                                                          |        |         | LE E                              | ÷)     | Tack    |      | ogies    |
|                                                                                                              |        |         | 1                                 |        | iech    | nou  | ogues    |
| RIETARY AND CONFIDENTIAL<br>RMATION CONTAINED IN THIS<br>S IS THE SOLE PROPERTY OF<br>TECHNOLOGIES, ANY      |        |         |                                   |        |         | REV  |          |
| IECHNOLOGIES JANT<br>CTION IN PART OR AS A WHOLE<br>THE WRITTEN PERMISSION OF<br>TECHNOLOGIES IS PROHIBITED. |        |         | B HSLPT.500-TAB                   |        |         |      | В        |
|                                                                                                              |        |         | SCAL                              | E: 2:1 | WEIGHT: | SHEE | t 1 OF 1 |
|                                                                                                              |        |         |                                   |        | -       |      |          |