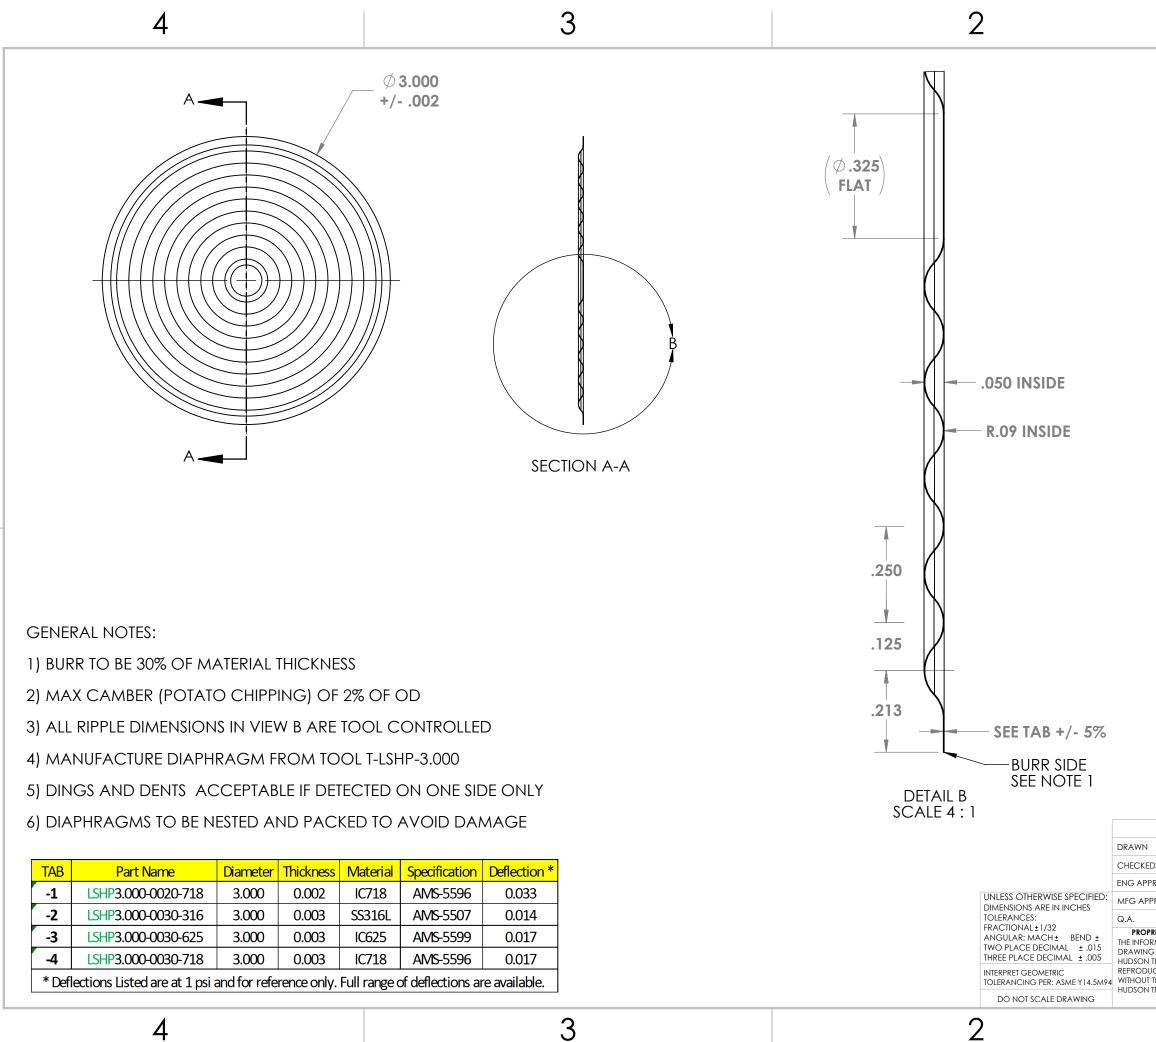

Α

В

4

|                                                                                                                                                                    | NAME   | DATE                  | <sup>TITLE:</sup> Metal Diaphragm |    |                           |          |     |          |
|--------------------------------------------------------------------------------------------------------------------------------------------------------------------|--------|-----------------------|-----------------------------------|----|---------------------------|----------|-----|----------|
|                                                                                                                                                                    | WAGNER | 9-22-15               |                                   |    |                           | 1        |     |          |
| )                                                                                                                                                                  | DEBONE | 9-22-15               | E                                 |    | l                         |          | -   |          |
| R.                                                                                                                                                                 |        |                       | (h                                | 1) | lude                      | 50       |     |          |
| °R.                                                                                                                                                                |        |                       | (EE                               | ÷1 | To                        | 1        | 1   | ogies    |
|                                                                                                                                                                    |        |                       | -                                 |    | 16                        | m        | nou | ogues    |
| RIETARY AND CONFIDENTIAL<br>MATION CONTAINED IN THIS<br>5 IS THE SOLE PROPERTY OF<br>IECHNOLOGIES. ANY<br>CTION IN PART OR AS A WHOLE<br>THE WRITTEN PERMISSION OF |        |                       | size<br><b>B</b>                  |    | dwg. no.<br>LSHP3.000-TAB |          |     | REV<br>B |
| TECHNOLOGIES IS PROHIBITED.                                                                                                                                        |        | SCALE: 1:1 WEIGHT: SH |                                   |    | SHEE                      | t 1 OF 1 |     |          |